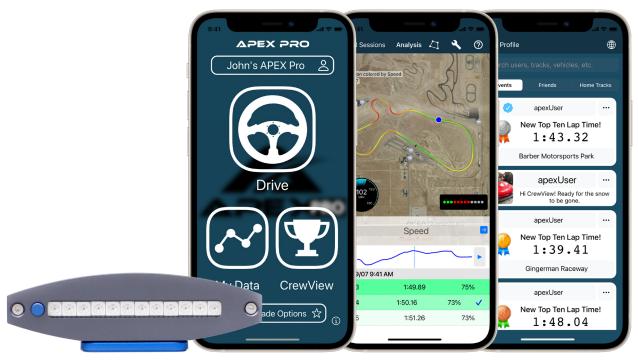

## **Gen II Features and Benefits**

- Enhanced APEX coaching model. Easier to interpret with less red lights on the straights!
- Predictive Timing Display option on APEX Pro LED's.
- Telemetry Streaming via CrewView with in-app purchase.
- Charging status indicator next to USB-C charging port. Red: Charging | Green: Charged
- Lower profile design for mounting versatility and visibility.
- New style Baseplate for an even more secure mount.